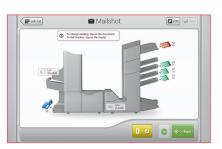

### Fast Set Up Of Jobs and Clear Instructions for Loading Documents

Once a job is selected, the DS-90i user interface provides a full detailed view of all job parameters. Furthermore, it also indicates where and how documents must be loaded. Once done, this will be confirmed on screen via paper sensors.

Both experienced and novice operators will appreciate the clear and detailed information. This will contribute to maximizing productivity.

Last but not least, the DS-90i also provides a production report which can be exported via a USB port for further analysis on spreadsheets.