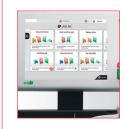

#### Easy-to-use Color Touch Screen

The DS-90i interface has a full color touch screen

which you can adjust so that the user can view it more comfortably.

#### Load'n Go and Job Wizard

The DS-90i offers a job wizard, therefore using the entire system could not be easier. Skilled operators are no longer required. With the exclusive load'n Go technology, you simply load documents and envelopes, and then press start.

#### A State-of-the Art Graphical User Interface

The DS-90i interface was designed from feedback of real mail room operators. Its intuitive navigation flow was tested in several production environments prior to its final release.

Up to 50 recorded applications can be quickly recalled from the job list. This provides full flexibility to fit any mailroom environment.

### Fast Set Up Of Jobs and Clear Instructions for Loading Documents

Once a job is selected, the DS-90i user interface provides a full detailed view of all job parameters. Furthermore, it also indicates where and how documents must be loaded. Once done, this will be confirmed on screen via paper sensors.