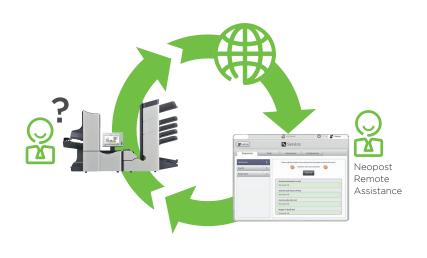

## Sending You Mail On Time Is Key For Your Business

Neopost's Remote Assistance means a Neopost Service Engineer can remotely view the screen of a machine and guide the operator to help him do his job well in no time. This is very useful for novice operators or temporary staff who are not familiar with the system.

Furthermore our online assistance can instantly analyze your system and provide operators with immediate answers. Neopost's Remote Assistance significantly maximizes the uptime of your system.