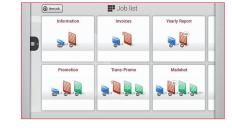

Up to 50 recorded applications can be quickly recalled from the job list. This provides full flexibility to fit any mailroom environment.