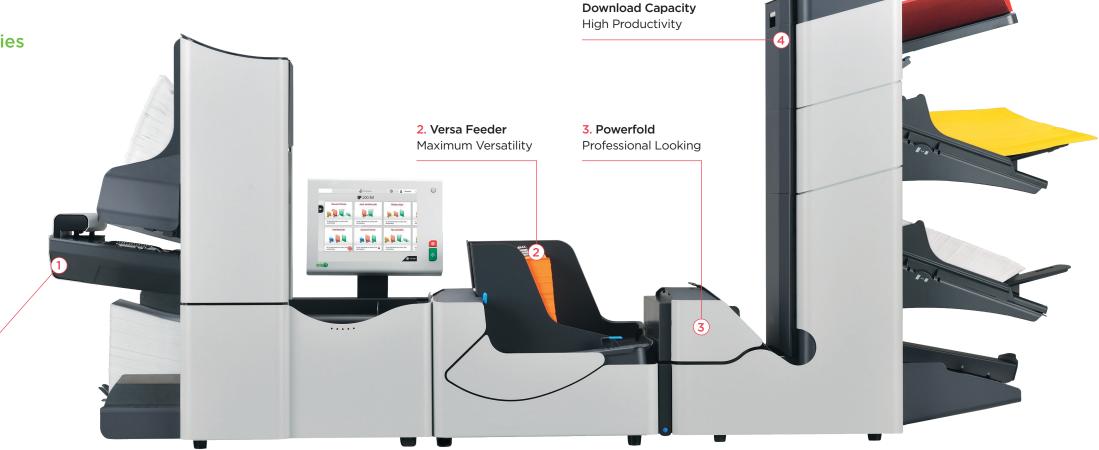

1. Mail Sorting & Powerstacker Efficiency

4. Upload &

#### 1. Efficiency

The DS-90i automatically sorts mail into two exits, based on postal zip code, set thickness, OMR mark, franking rates, or any combination of the above. The high-capacity power Stacker allows the system to be unloaded in an easy and convenient manner.

#### 3. Professional Looking Mail

Collating documents before folding them ensures a perfect presentation and reduces the risk of jamming.

With powerfold you can fold up to 10 pages in single fold and 8 pages in tri-fold. The clam shell design of the DS-90i allows easy access to the folder.

#### 2. Versatility

The unique and specialized versaFeeder provides increased flexibility for processing thicker and stiffer material. Moreover, the versaFeeder can be loaded from the top to ensure that running is uninterrupted.

#### 4. High Productivity

The Optional High Capacity Envelope Hopper and Conveyor (each with a capacity of 1,000 envelopes) enable you to remain one step ahead.

DS-90i has many optional devices allowing you to design your own custom system to meet your current and future needs.