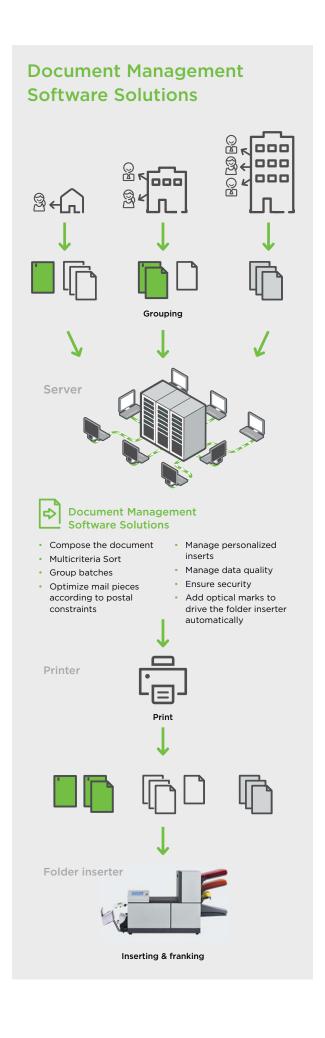

## Integrated Process

Combined with Neopost's OMS software solutions, the DS-63 will be able to achieve cost savings for you by automizing variable pages for document preparation and thus avoiding manual handling and errors.

With our Insert'N Frank solution, automate your total mail flow by connecting the DS-63 to a Neopost franking system.

Maximum Flexibility to Develop Your Activity

The DS-63 can be configured in several different ways and can be adapted to meet your every need. This versatility will also allow you to automate your mail marketing campaigns targeted at customers and prospects to further develop your business activity.

The FlexFeed function allows you to process all document formats (inserts, reply forms and return envelopes).

Additionally, the "daily mail" function allows you to process mail that may contain a variable number of documents depending on the recipient (for example, invoices).

#### **Enhanced Ease of Use**

The DS-63 is equipped with a graphic touch screen that makes it easy-to-use and allows applications stored in the memory to be accessed quickly.

A step-by-step wizard (Load'n Go) allows all users to define settings for their applications and store them quickly in the memory.

The DS-63 is a model of ergonomic efficiency and as such is well suited to automated processing.

Additionally, its compact size and low noise level make it suitable for use in every working environment.

#### **Maximum Security**

The DS-63 is also able to automate the processing of mail that contains a variable number of documents such as invoices. The OMR scanner system allows you to automate the required number of documents to be inserted for each recipient and it stops the machine should the contents of a mail piece be incorrect. The DS-63 guarantees

the integrity of your mail whatever the circumstances.

Thanks to its PowerFold system, documents can be folded together for a professional-looking result. This feature also helps to prevent documents to be included in envelopes from being lost or overlooked. The DS-63 can neatly fold together up to five documents and runs silently.