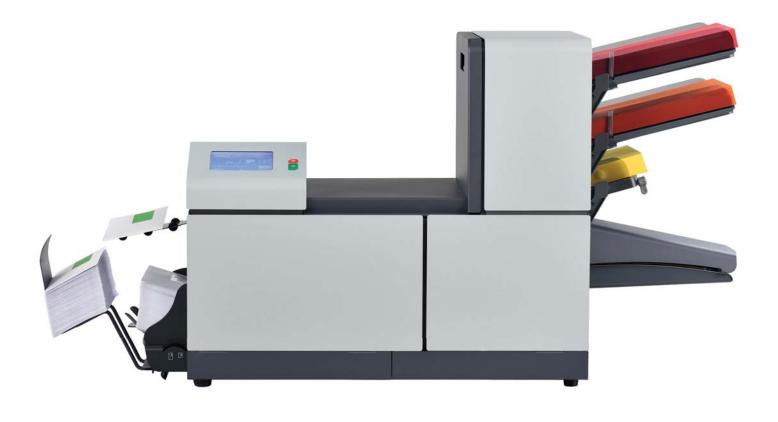

## The DS-63 is able to quickly and automatically process all standard mail management services as well as direct marketing applications.

This is achieved thanks to an easy-to-use graphic touch screen and highly developed ergonomics. Designed on the basis of a tried and tested platform, it is 100% reliable. Your mail will be processed on time. Combined with our software mail management solutions featuring grouping, sorting and splitting capabilities, the DS-63 will contribute to optimize your mail flow and therefore contribute to significant cost savings.

#### **Enhanced Ease of Use**

The DS-63 is equipped with a graphic touch screen that makes it easy-to-use and allows applications stored in the memory to be accessed quickly.

A step-by-step wizard (Load'n Go) allows all users to define settings for their applications and store them quickly in the memory.

The DS-63 is a model of ergonomic efficiency and as such is well suited to automated processing.

Additionally, its compact size and low noise level make it suitable for use in every working environment.