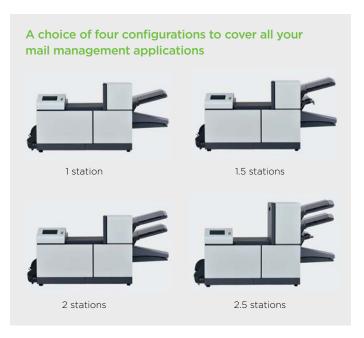

With our Insert'N Frank solution, automate your total mail flow by connecting the DS-63 to a Neopost franking system.

Maximum Flexibility to Develop Your Activity

The DS-63 can be configured in several different ways and can be adapted to meet your every need. This versatility will also allow you to automate your mail marketing campaigns targeted at customers and prospects to further develop your business activity.